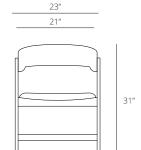

armrests.

**Dimensions** Overall: H:31" W:23" D:23.5"

Seat Dimensions: H:18" W:21" D:18.5"

Arm: H: 28"

**Assembly** Fully Assembled

Onyx Black Leather with a Black Oak, Natural

Oak, or Solid Oak base.

Custom finishes available. Contact us!