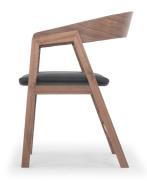

## Harriet Dining Chair

## **Matriarch Collection**







## **PRODUCT INFO**

**Finishes** 

Description The Harriet Dining Chair gives a nod to tradi-

tional Scandinavian design with its solid wood construction and bent ply seatback. Harriet is a roomy, sturdy, stay-forever seat that takes a no-elbows approach to dining with the high

armrests.

**Dimensions** Overall: H:31" W:23" D:23.5"

Seat Dimensions: H:18" W:21" D:18.5"

Arm: H: 28"

**Assembly** Fully Assembled

Onyx Black Leather with a Black Oak, Natural

Oak, or Solid Oak base.

Custom finishes available. Contact us!

Construction

Contract quality inside and out - Solid hardwood base with a bent plywood seat and back. Uphol-

stered with Analine dyed leather.

Саге Vacuum regularly with a soft brush attachment. Im-

mediately blot spills with a clean white cloth, moving toward t