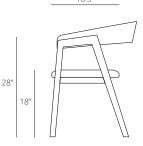

armrests.

**Dimensions** Overall: H:31" W:23" D:23.5"

Seat Dimensions: H:18" W:21" D:18.5"

Arm: H: 28"

**Assembly** Fully Assembled

Onyx Black Leather with a Black Oak, Natural

Oak, or Solid Oak base.

Custom finishes available. Contact us!