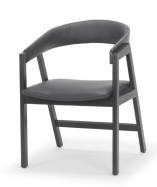

## Harriet Dining Chair

## **Matriarch Collection**







## **PRODUCT INFO**

**Finishes** 

Description The Harriet Dining Chair gives a nod to tradi-

tional Scandinavian design with its solid wood construction and bent ply seatback. Harriet is a roomy, sturdy, stay-forever seat that takes a no-elbows approach to dining with the high

armrests.

**Dimensions** Overall: H:31" W:23" D:23.5"

Seat Dimensions: H:18" W:21" D:18.5"

Arm: H: 28"

**Assembly** Fully Assembled

Onyx Black Leather with a Black Oak, Natural

Oak, or Solid Oak base.

Custom finishes available. Contact us!

Construction

Contract quality inside and out - Solid hardwood base with a bent plywood seat and back. Uphol-

stered with Analine dyed leather.

Саге Vacuum regularly with a soft brush attachment. Im-

mediately blot spills with a clean white cloth, moving toward the