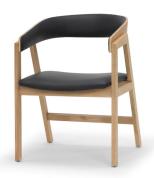

## **PRODUCT INFO**

**Finishes** 

Description The Harriet Dining Chair gives a nod to tradi-

tional Scandinavian design with its solid wood construction and bent ply seatback. Harriet is a roomy, sturdy, stay-forever seat that takes a no-elbows approach to dining with the high

armrests.

**Dimensions** Overall: H:31" W:23" D:23.5"

Seat Dimensions: H:18" W:21" D:18.5"

Arm: H: 28"

**Assembly** Fully Assembled

Onyx Black Leather with a Black Oak, Natural

Oak, or Solid Oak base.

Custom finishes available. Contact us!